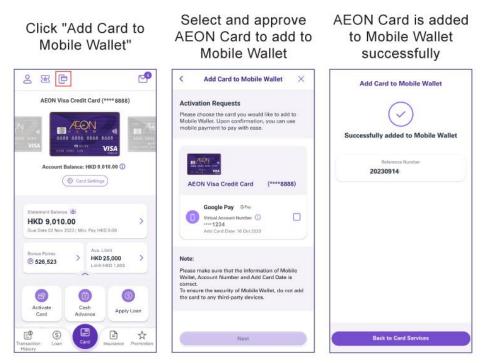

#### Click Click "Card Settings" "Add to G Pay" P 0 2 🗷 🗗 2 0 0 K Back to Card Services AEON Visa Credit Card (\*\*\*\*8888) 0 P **ÆON** 4455 View Card Details Set/Change PIN ----VISA 0 1 nt Balance: HKD 9,010.00 🛈 Report Lost Card Ovi werseas ATM Withdrawal Card Settings 1 HKD 9,010.00 Min. Pay HK 9,010.00 HKD 9,010.00 In, Pay HKD 9.010.00 HKD 25,000 > > Ava. Limit 1 1 (3) B 1 S E Cash Cash Activat Card Card Apply Loar Apply Loan Prom Prom Card 3 5 ₿ ť \$ Ē

"AEON HK" Mobile App:

Logon to "AEON HK" Mobile App, select the credit card and tap "Add to G Pay" in "Card Settings".

# "AEON HK" Mobile App:

If AEON Cards are added via Google Wallet, please logon "AEON HK" Mobile App and complete activation request according to the simple steps as above.

\*\*Google Pay, Google Play and the Google Play logo are trademarks of Google Inc.